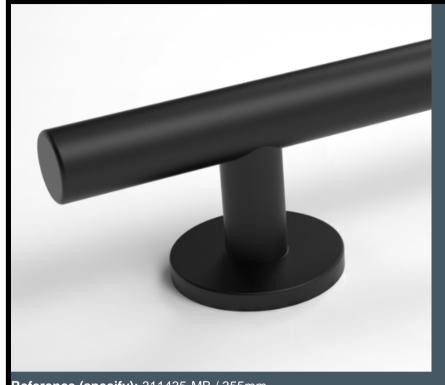

## Product Data Sheet: 311435-MB / 355mm

## Matt Black Luxury Straight Stainless Steel Grab Rail with Concealed Fixings

## **Product Detail:**

The 'T-Bar' grab rail is available in three sizes – 355mm, 480mm and 680mm, with two modern options in style – straight or curved.

The rails have concealed fixings and are manufactured using a high-quality stainless steel.

Reference (specify): 311435-MB / 355mm

Available colours/finishes

| Order Code | Size (A) |
|------------|----------|
| 311435-MB  | 355mm    |
| 311448-MB  | 480mm    |
| 311462-MB  | 620mm    |

PLEASE NOTE: Every effort has been made to ensure as much accuracy as possible. However, due to print restrictions exact colour match is not always possible. Featured products may also be changed from time to time, but are correct at time of publication.