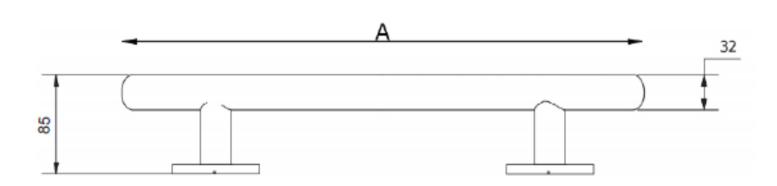

## **Product Detail:**

The 'T-Bar' grab rail is available in three sizes – 355mm, 480mm and 680mm, with two modern options in style – straight or curved.

The rails have concealed fixings and are manufactured using a high-quality stainless steel.

Reference (specify): 311435-MB / 355mm

Available colours/finishes

| Order Code | Size (A) |
|------------|----------|
| 311435-MB  | 355mm    |
| 311448-MB  | 480mm    |
| 311462-MB  | 620mm    |

PLEASE NOTE: Every effort has been made to ensure as much accuracy as possible. However, due to print restrictions exact colour match is not always possible. Featured products may also be changed from time to time, but are correct at time of publication.